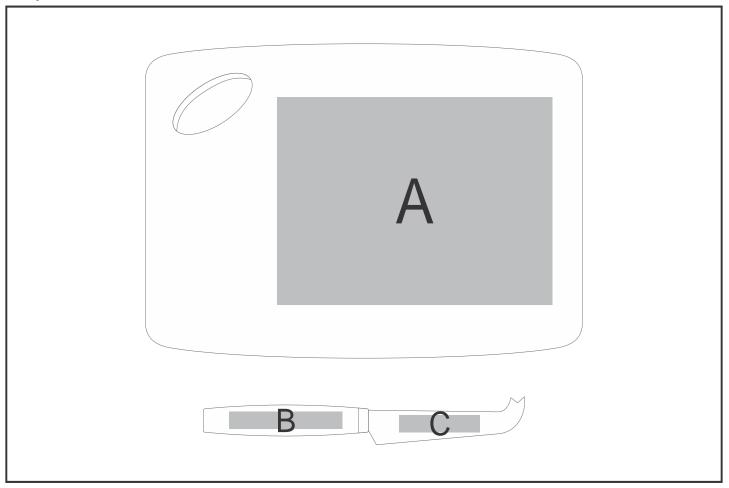

## **HL-OK-132-B**

Okiyo Edamu Bamboo Cheese Board

## Need to know:

Includes 1-Position Laser Engraving (setup fees apply)

- Laser Colour: Pos A & B Tonal | Pos C Brown
- Due to tonal variations in the wood the laser engraving will vary from one item to the next and will likely vary in the same item.
- Texture of Item will affect the quality of Screen Print.

## **Branding Options:**

| Position | Branding Method (Branding Code) | No. of Colours | Dimension               |
|----------|---------------------------------|----------------|-------------------------|
| А        | Laser Engraving (LC)            | N/A            | 150mm wide x 100mm high |
| А        | Screen Print (SA)               | 1 Colour       | 170mm wide x 120mm high |
| А        | Direct to Print (DP-A)          | Full Colour    | 200mm wide x 170mm high |
|          |                                 |                |                         |
| В        | Laser Engraving (LC)            | N/A            | 70mm wide x 10mm high   |
|          |                                 |                |                         |
| С        | Laser Engraving (LB)            | N/A            | 50mm wide x 10mm high   |